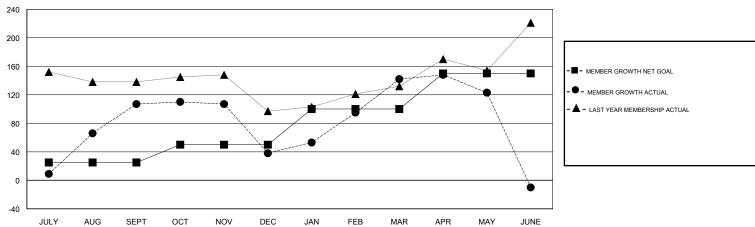

## LOCATION INDIA

**GMT CA** 

|                       | Club          | s         |               | Members               |                           |                         |                                              |  |
|-----------------------|---------------|-----------|---------------|-----------------------|---------------------------|-------------------------|----------------------------------------------|--|
| RESULTS FOR 2018-2019 |               |           |               | RESULTS FOR 2018-2019 |                           |                         |                                              |  |
| QUARTER               | NEW CLUB GOAL | NEW CLUBS | DROPPED CLUBS | QUARTER               | MEMBER GROWTH NET<br>GOAL | MEMBER GROWTH<br>ACTUAL | DROPPED MEMBERS ACTUAL (including transfers) |  |
| JULY/AUG/SEPT         | 1             | 3         | 0             | JULY/AUG/SEPT         | 25                        | 188                     | 71                                           |  |
| OCT/NOV/DEC           | 1             | 0         | 2             | OCT/NOV/DEC           | 25                        | 20                      | 88                                           |  |
| JAN/FEB/MAR           | 0             | 1         | 0             | JAN/FEB/MAR           | 50                        | 117                     | 6                                            |  |
| APR/MAY/JUNE          | 0             | 0         | 4             | APR/MAY/JUNE          | 50                        | 51                      | 203                                          |  |

## GOALS AND ACTUAL MEMBERS CUMULATIVE

| DROPPED CLUBS: 6  DROPPED MEMBERS |     | 41 CLUBS OF 73 ADDED 1 OR MORE NEW MEMBERS | GENDER DISTRIBUTION  MALE 2,237 (82.85%)  FEMALE 463 (17.15%)  Women Percentage Fiscal Year Goal: 20% |            |     |
|-----------------------------------|-----|--------------------------------------------|-------------------------------------------------------------------------------------------------------|------------|-----|
| DECEASED                          | 12  | CLICK HERE FOR CUMULATIVE                  | TOTAL FAMILY UNIT MEMBERS                                                                             |            | 975 |
| CLUB CANCELLED                    | 116 | MEMBERSHIP DATA                            | FAMILY MEMBERS PA                                                                                     | AYING HALF | 595 |
| OTHER                             | 240 |                                            | DUES                                                                                                  |            |     |
| TOTAL                             | 368 |                                            |                                                                                                       |            |     |