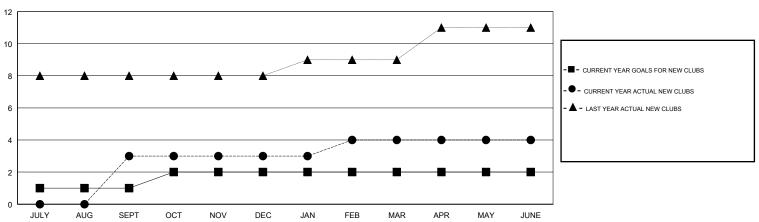

## LOCATION INDIA

**GMT CA** 

|                       | Club          | s         |               | Members               |                           |                         |                                              |  |
|-----------------------|---------------|-----------|---------------|-----------------------|---------------------------|-------------------------|----------------------------------------------|--|
| RESULTS FOR 2018-2019 |               |           |               | RESULTS FOR 2018-2019 |                           |                         |                                              |  |
| QUARTER               | NEW CLUB GOAL | NEW CLUBS | DROPPED CLUBS | QUARTER               | MEMBER GROWTH NET<br>GOAL | MEMBER GROWTH<br>ACTUAL | DROPPED MEMBERS ACTUAL (including transfers) |  |
| JULY/AUG/SEPT         | 1             | 3         | 0             | JULY/AUG/SEPT         | 25                        | 188                     | 71                                           |  |
| OCT/NOV/DEC           | 1             | 0         | 2             | OCT/NOV/DEC           | 25                        | 20                      | 88                                           |  |
| JAN/FEB/MAR           | 0             | 1         | 0             | JAN/FEB/MAR           | 50                        | 117                     | 6                                            |  |
| APR/MAY/JUNE          | 0             | 0         | 4             | APR/MAY/JUNE          | 50                        | 51                      | 203                                          |  |

#### GOALS AND ACTUAL NEW CLUBS CUMULATIVE